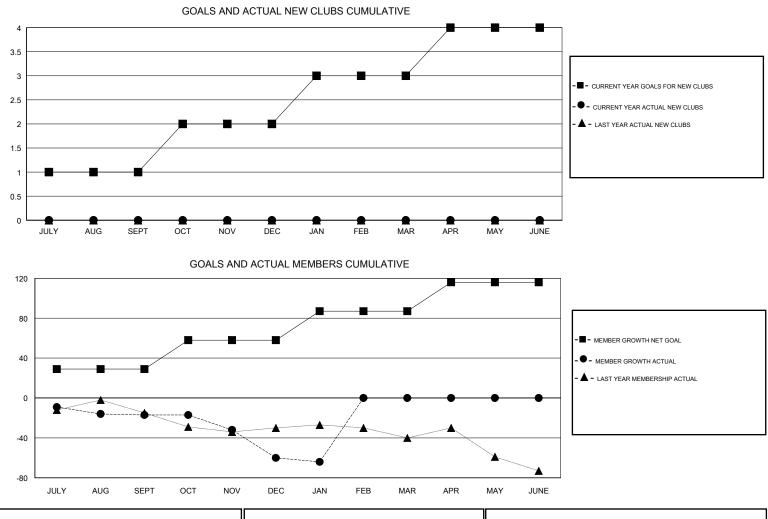

## GMT: CINDY GREGG

| LOCAT | ΓΙΟΝ | OHIO |
|-------|------|------|

| Clubs                 |               |           | Members               |               |                           |                         |                                                    |
|-----------------------|---------------|-----------|-----------------------|---------------|---------------------------|-------------------------|----------------------------------------------------|
| RESULTS FOR 2017-2018 |               |           | RESULTS FOR 2017-2018 |               |                           |                         |                                                    |
| QUARTER               | NEW CLUB GOAL | NEW CLUBS | DROPPED CLUBS         | QUARTER       | MEMBER GROWTH NET<br>GOAL | MEMBER GROWTH<br>ACTUAL | DROPPED<br>MEMBERS ACTUAL<br>(including transfers) |
| JULY/AUG/SEPT         | 1             | 0         | 0                     | JULY/AUG/SEPT | 29                        | 29                      | 41                                                 |
| OCT/NOV/DEC           | 1             | 0         | 0                     | OCT/NOV/DEC   | 29                        | 33                      | 70                                                 |
| JAN/FEB/MAR           | 1             | 0         | 1                     | JAN/FEB/MAR   | 29                        | 15                      | 17                                                 |
| APR/MAY/JUNE          | 1             | 0         | 0                     | APR/MAY/JUNE  | 29                        | 0                       | 0                                                  |